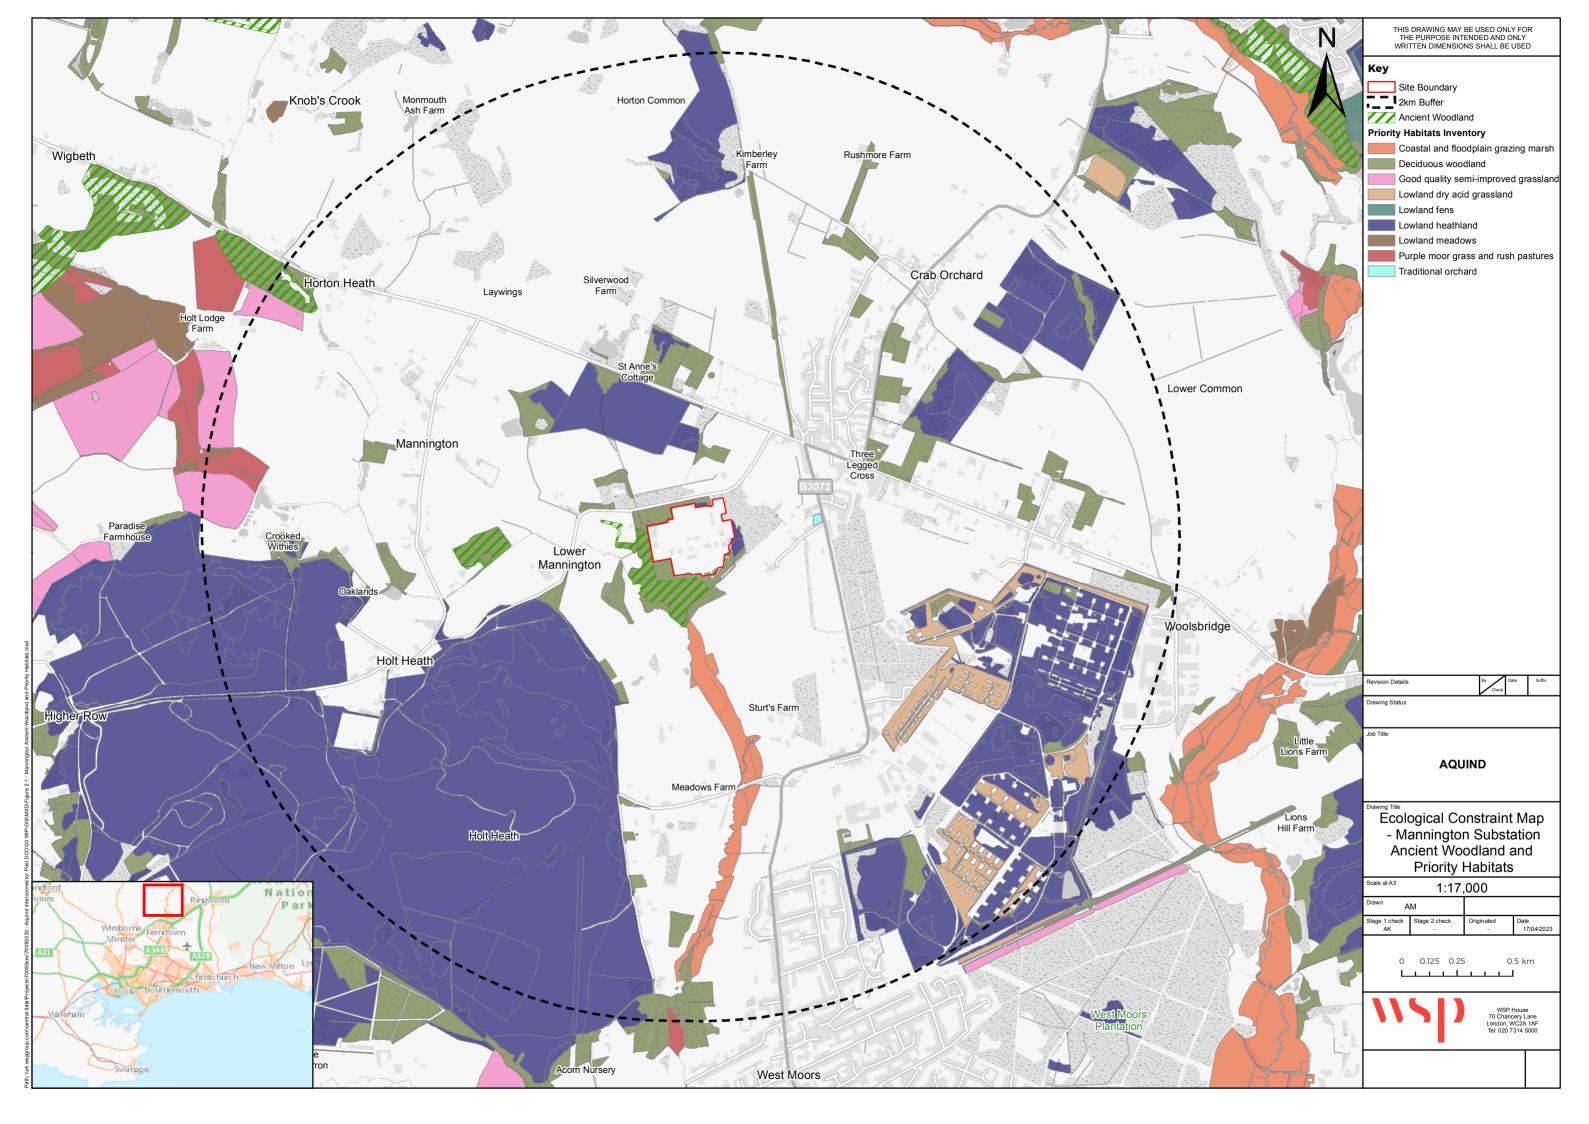

## **AQUIND INTERCONNECTOR**

Environmental Statement Addendum 3 – Appendix 3.2 Environmental constraint maps -Mannington substation

The Planning Act 2008 The Infrastructure Planning (Applications: Prescribed Forms and Procedure) Regulations 2009 – Regulation 5(2)(a) The Infrastructure Planning (Environmental Impact Assessment) Regulations 2017

## **AQUIND INTERCONNECTOR**

Environmental Statement Addendum 3 – Appendix 3.2 Environmental constraint maps -Mannington substation

PINS REF.: EN020022 DOCUMENT: 7.8.3.2

DATE: 28 APRIL 2023

WSP WSP House 70 Chancery Lane London WC2A 1AF +44 20 7314 5000