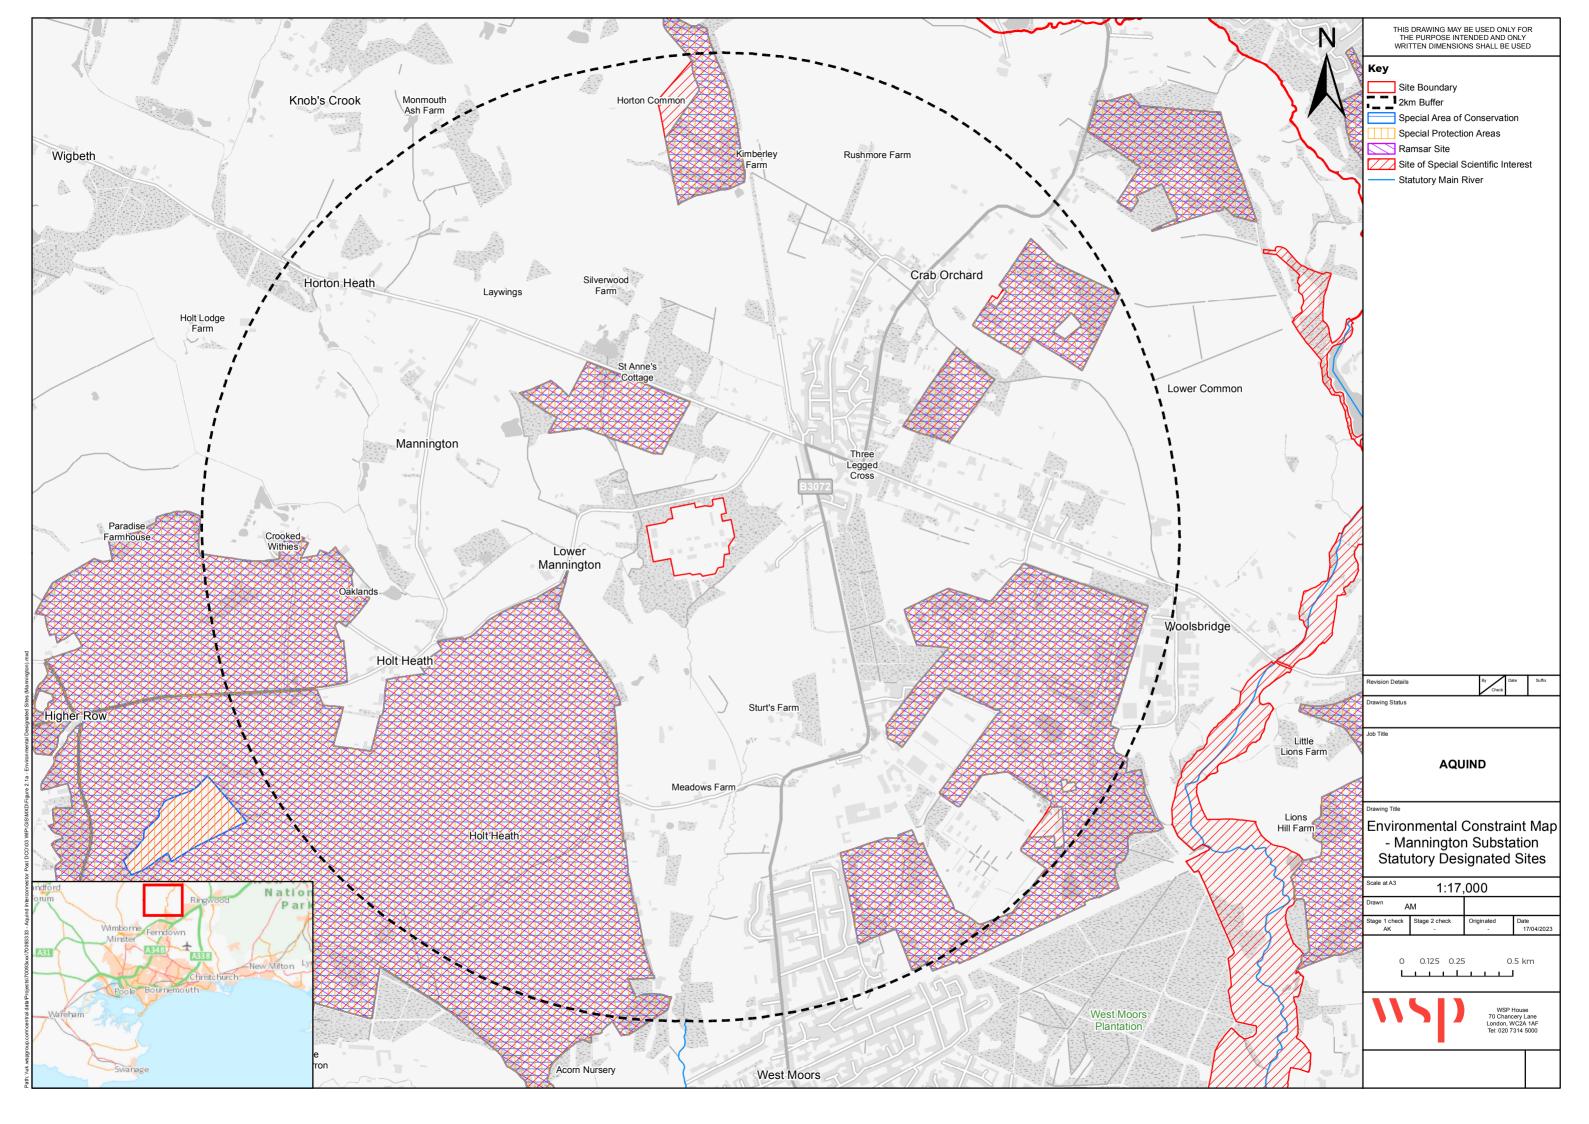

## **AQUIND INTERCONNECTOR**

Environmental Statement Addendum 3 – Appendix 3.2 Environmental constraint maps -Mannington substation

The Planning Act 2008 The Infrastructure Planning (Applications: Prescribed Forms and Procedure) Regulations 2009 – Regulation 5(2)(a) The Infrastructure Planning (Environmental Impact Assessment) Regulations 2017

## **AQUIND INTERCONNECTOR**

Environmental Statement Addendum 3 – Appendix 3.2 Environmental constraint maps -Mannington substation

PINS REF.: EN020022 DOCUMENT: 7.8.3.2

DATE: 28 APRIL 2023

WSP WSP House 70 Chancery Lane London WC2A 1AF +44 20 7314 5000